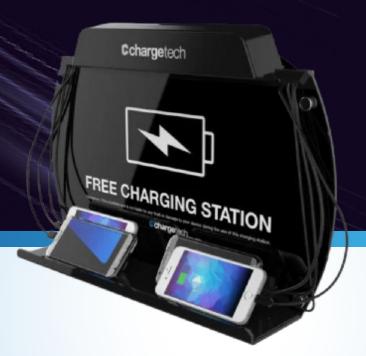

# Wall-Mount Charging Station

CT-300061

The WM9 is a the perfect space-saving charging station solution.

### Flexible for Any Space

This charging station can be mounted to a wall or tabletop using adhesives to free up floor space.

#### LED Lighting

Boost your brand with LED lighting capabilities and an easy-to-change billboard to display your company's or sponsor's marketing.

#### Charge Multiple Devices

Features 8 industrial-grade braided charging cables (4 Apple lightning and 4 Type-C) to charge devices simultaneously.

Cables
4x Apple Lightning

Wall Adapter 110-240V ~ 10A 50/60 Hz