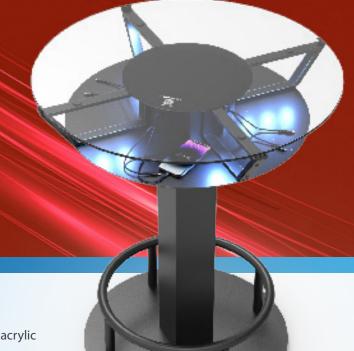

#### Practical and Stylish

Designed for style, it can be customized and provides a sleek acrylic tabletop cover.

#### Charge Multiple Devices

The table comes equipped with 8 retractable braided charging cables and 4 1-to-2 (Type-C and Lightning) cables, allowing up to 12 devices to be charged simultaneously. It also includes a 20W wireless charging pad, making it easy for guests to charge their compatible devices without any cables.

### Fast Charging Technology

It provides a 100W power supply with a charging output of PC20W for each cable.

Cables
4x Apple Lightning

Cables 4x USB-C

Weight 33 lbs

Dimensions (D x H) 23.2" x 49.4"

Input AC 110-240V ~ 10A 50/60 Hz