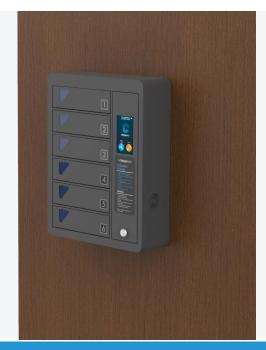

# 6 Bay Charging Locker

# Part Number: CT-300085 Wall Mounting Only, No Stand Available

- Charge and Secure up to 6 Phones.
- Keep employee's cell phones charged in order to retrieve important text messages, inbound phone calls, and voicemails.
- Now includes fast charging to ensure cell phones are charged and ready to use at a moment's notice.
- New Touchscreen locking system.

# **PRODUCT FEATURES**

- Intuitive Voice Assisted Guides Users Volume Control
- Easy-To-Use Touchscreen Locking System
- Secure Valuables Such As Wallets, Keys & More
- Quick Charges Up To 8 Devices
- Advanced Smart Locking System