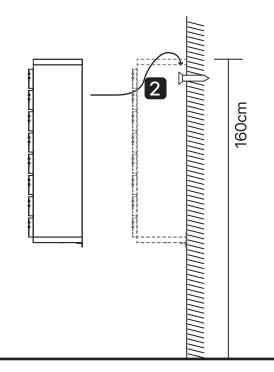

## Option B: Hang on wall

- 1. Drill 2 x Ø6mm holes (Suggest: 1.6m height) on wall according to the drawing. Fix 2 x screw studs and 2 x screws on wall (not included).
- 2. Lift 5mm space for hanging WM10 on wall.