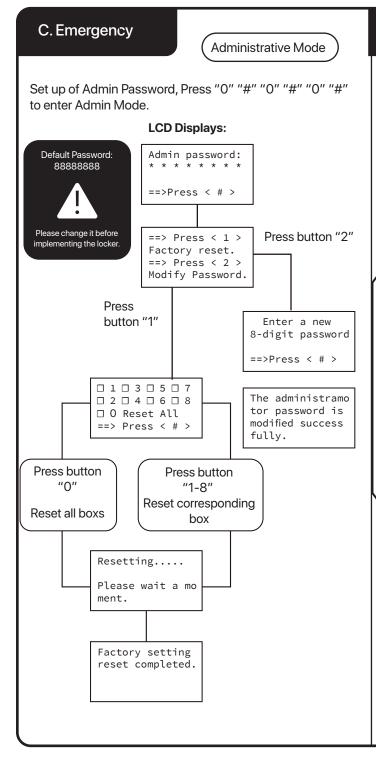

#### D. Reset to factory admin password

- 10. Open the front door by using the key provided.
- 11. Hold the angle of the front door by using the metal stick.

Reset to factory

admin password

Specker volume

controller