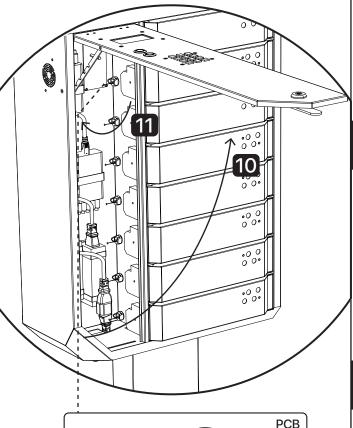

#### D. Reset to factory admin password

- 10. Open the front door by using the key provided.
- 11. Hold the angle of the front door by using the metal stick.

Reset to factory

admin password

Specker volume

controller