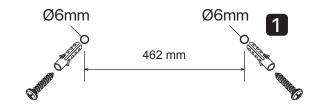

#### Option A: Fix product by the wall

- 1. Fix  $2 \times L$  racks on the top of the product by using  $2 \times M3$  screws.
- 2. Mark the hole on wall. Drill 2 x Ø6mm holes on wall according to the Mark.
- 3. Fix 2 x screw studs in hole.
- 4. Fix 2 x M4 screws to secure the unit in place.

## Option B: Hang on wall

- 1. Drill 2 x Ø6mm holes (Suggest: 1.6m height) on wall according to the drawing. Fix 2 x screw studs and 2 x screws on wall (not included).
- 2. Lift 5mm space for hanging WM10 on wall.

- 5. Fix 2 x screw studs in holes.
- 6. Fix 2 x M4 screws to secure the unit in place.