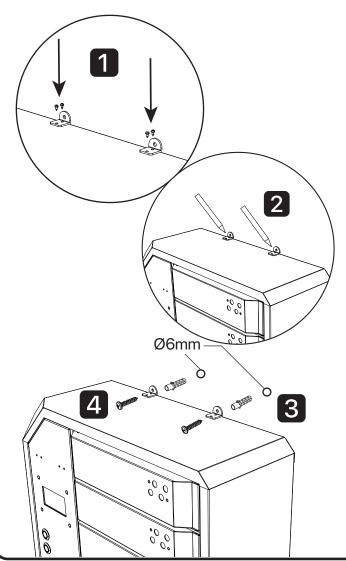

#### Option A: Fix product by the wall

- 1. Fix  $2 \times L$  racks on the top of the product by using  $2 \times M3$  screws.
- 2. Mark the hole on wall. Drill 2 x Ø6mm holes on wall according to the Mark.
- 3. Fix 2 x screw studs in hole.
- 4. Fix 2 x M4 screws to secure the unit in place.

- 5. Fix 2 x screw studs in holes.
- 6. Fix 2 x M4 screws to secure the unit in place.