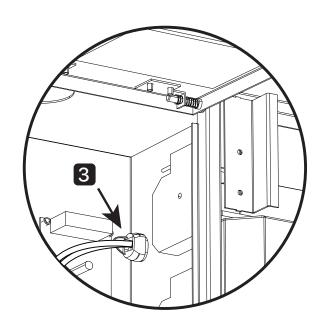

# B. Replace Cable

- 1. Open the control box door with key provided.
- 2. Unlock the door by pressing the button on the lock.

- 3. Open the cable clip.
- 4. Unplug USB Cable.
- 5. Take out the cable through the hole.