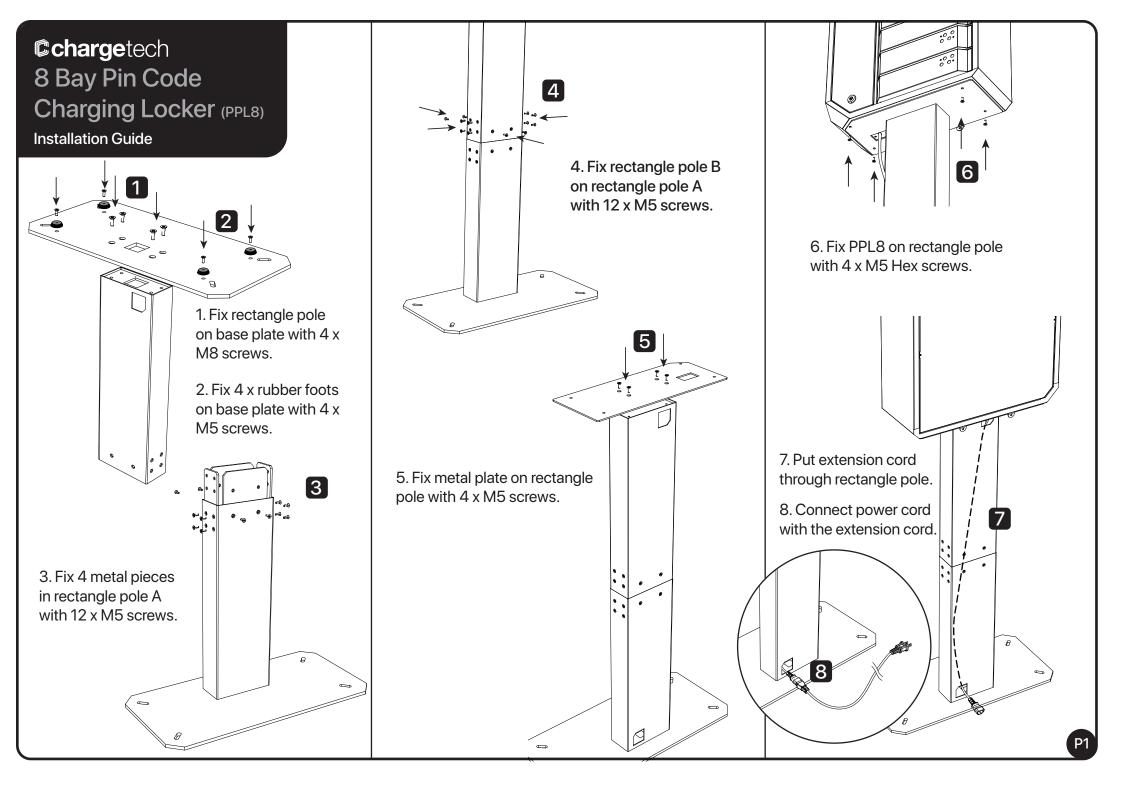

#### Option A: Fix product by the wall

- 1. Fix  $2 \times L$  racks on the top of the product by using  $2 \times M3$  screws.
- 2. Mark the hole on wall. Drill 2 x Ø6mm holes on wall according to the Mark.
- 3. Fix 2 x screw studs in hole.
- 4. Fix 2 x M4 screws to secure the unit in place.

## Option B: Hang on wall

- 1. Drill 2 x Ø6mm holes (Suggest: 1.6m height) on wall according to the drawing. Fix 2 x screw studs and 2 x screws on wall (not included).
- 2. Lift 5mm space for hanging WM10 on wall.

- 5. Fix 2 x screw studs in holes.
- 6. Fix 2 x M4 screws to secure the unit in place.

# Option C: Fix product on ground

- 1. Mark the holes on floor.
- 2. Drill 4 x  $\emptyset$ 12mm holes on floor according to the Mark.
- 3. Bolt the base plate on the ground with
- 4 x expansion screws.

# B. Replace Cable

- 1. Open the control box door with key provided.
- 2. Unlock the door by pressing the button on the lock.

- 3. Open the cable clip.
- 4. Unplug USB Cable.
- 5. Take out the cable through the hole.

#### D. Reset to factory admin password

- 10. Open the front door by using the key provided.
- 11. Hold the angle of the front door by using the metal stick.

Reset to factory

admin password

Specker volume

controller

## F. Specifications

- Model no.: PPL8
- Input: AC 100 240V / 50~60Hz
- Output (per locker box): 5V/2.4A Max
- Charging Cable (per locker box):
- Micro USB Cable + Lightning Cable + Type C Cable
- Dimensions(PPL8 only): 480 x 200 x 668 mm
- Dimensions(PPL8 with Floor Stand): 590 x 280 x 1660mm
- Material (Housing): Cold Rolled Steel