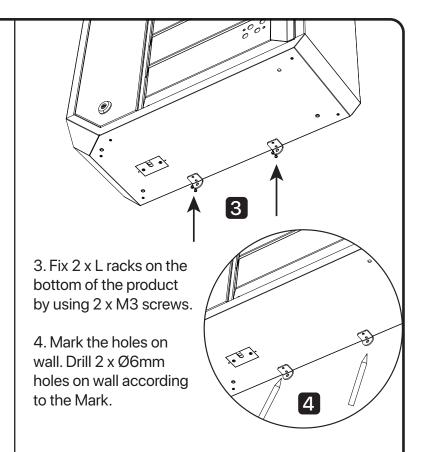

#### Option A: Fix product by the wall

- 1. Fix  $2 \times L$  racks on the top of the product by using  $2 \times M3$  screws.
- 2. Mark the hole on wall. Drill 2 x Ø6mm holes on wall according to the Mark.
- 3. Fix 2 x screw studs in hole.
- 4. Fix 2 x M4 screws to secure the unit in place.

- 5. Fix 2 x screw studs in holes.
- 6. Fix 2 x M4 screws to secure the unit in place.