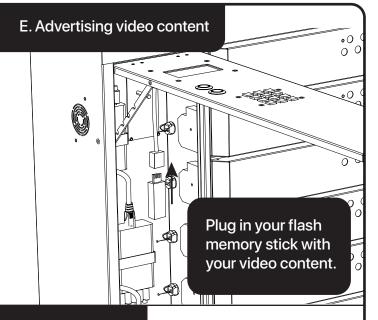

#### D. Reset to factory admin password

- 10. Open the front door by using the key provided.
- 11. Hold the angle of the front door by using the metal stick.

Reset to factory

admin password

Specker volume