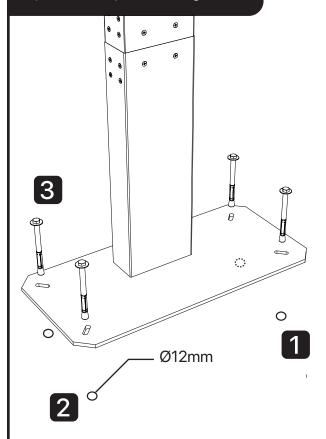

# Option C: Fix product on ground

- 1. Mark the holes on floor.
- 2. Drill 4 x  $\emptyset$ 12mm holes on floor according to the Mark.
- 3. Bolt the base plate on the ground with
- 4 x expansion screws.