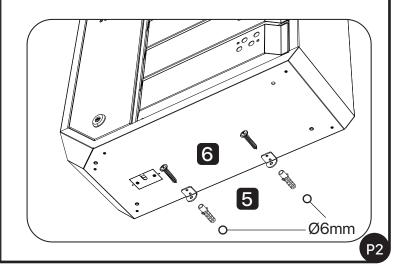

- 5. Fix 2 x screw studs in holes.
- 6. Fix 2 x M4 screws to secure the unit in place.