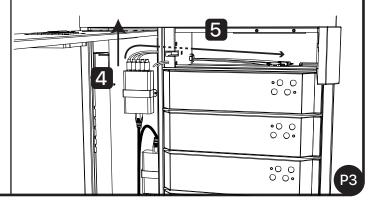

# B. Replace Cable

- 1. Open the control box door with key provided.
- 2. Unlock the door by pressing the button on the lock.

- 3. Open the cable clip.
- 4. Unplug USB Cable.
- 5. Take out the cable through the hole.